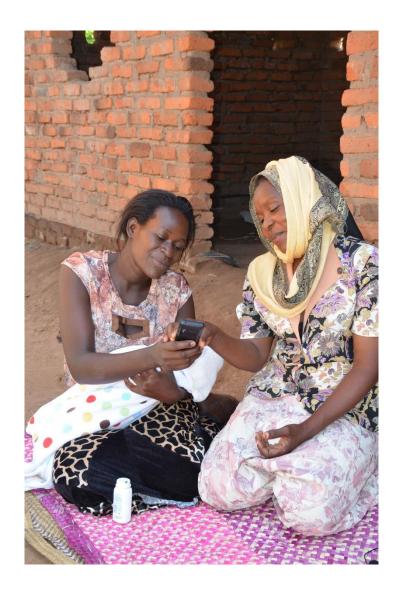

## Family connect, Uganda

- targeted life cycle-based messages via SMS to pregnant women, mothers, heads of households, including male partners, and caregivers
- information on what they can do to keep themselves and their babies in good health
- Focus on 1000 days

PREGNANCY REGISTRY: Pregnant woman are registered in a national client registry and grouped by household. FamilyConnect leverages the national ID system as the individual unique identifier, helping to track individuals across multiple systems and points-of-care.

LIFE CYCLE-BASED MESSAGES: Based on the stage in a woman's pregnancy, she and the head of household will receive targeted SMS messages, available in at least six different local languages.

SERVICE RATING: To improve service provider accountability, mothers will rate the services they receive at their clinic and from their community health worker. These satisfaction ratings will be used to identify bottlenecks affecting the use of health care services.

HELP DESK: Mothers, heads of households and community health workers can reply to any of the messages they receive with questions, compliments or complaints. A central Ministry of Health help desk replies, using pre-written and approved responses. All compliments and complaints are forwarded to district focal people who have two weeks to respond.

SYSTEM-WIDE INTEGRATION: FamilyConnect will be integrated with other Ministry of Healthapproved tools and will feed into a reproductive, maternal, newborn and child (RMNCAH) health scorecard (a decentralized monitoring system).