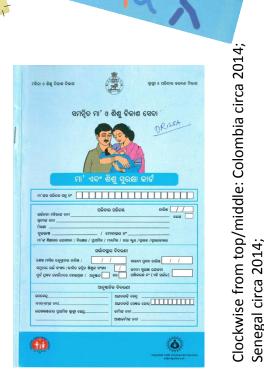

# There are many different types of home-based records

- Antenatal notes
- Vaccination-only cards/booklets
- Vaccination-plus cards/booklets
- Child health books
- Integrated maternal and child (MCH) health books