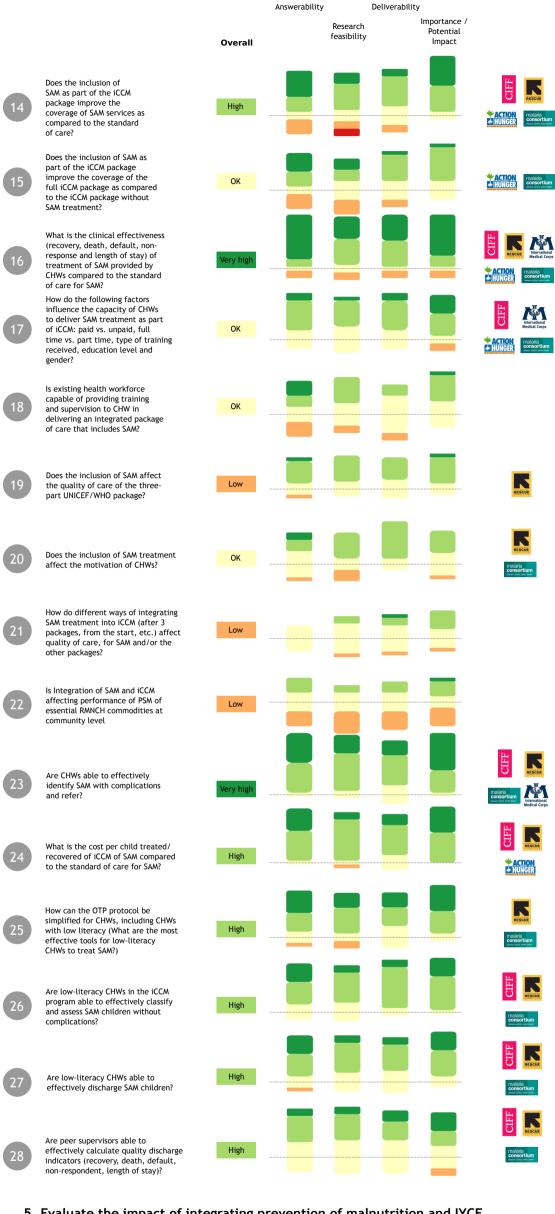

#### 3. Evaluate the impact of current nutrition components

Key:

Very high

High

Medium

Low

Very low

4. Evaluate the impact of integrating SAM treatment into the iCCM package