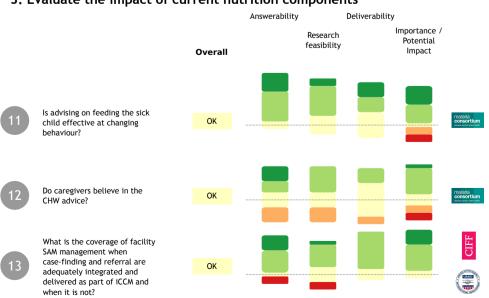

#### 3. Evaluate the impact of current nutrition components

Key:

Very high

High

Medium

Low

Very low

4. Evaluate the impact of integrating SAM treatment into the iCCM package