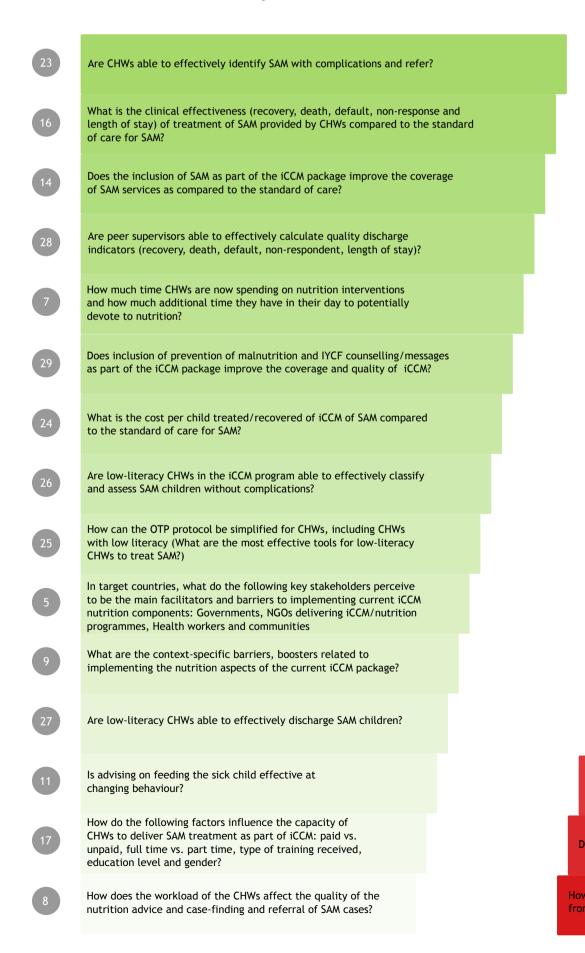

## **NUTRITION SUBGROUP ACTION PLAN SURVEY**

The survey asked responders to review **30 questions** and rate them along the criteria of **Answerability**, **Research Feasibility**, **Deliverability** and **Importance/Potential Impact**.

A total of 17 persons responded to the survey at least partially.

#### Participating agencies

Shown below are surveyed agencies by the number of questions supported.















### Questions ranked by score





#### Results in detail

# 1. Mapping of contexts in which current nutrition components of iCCM are adequately implemented



# 2. Analysis of factors negatively affecting the implementation of current nutrition components of ICCM



#### 3. Evaluate the impact of current nutrition components

Key:

Very high

High

Medium



Low

Very low

4. Evaluate the impact of integrating SAM treatment into the iCCM package



5. Evaluate the impact of integrating prevention of malnutrition and IYCF counselling components into the iCCM package improves coverage and quality of iCCM, and improves the continuity of care

| quality of iccm, and improves the continuity of care. |