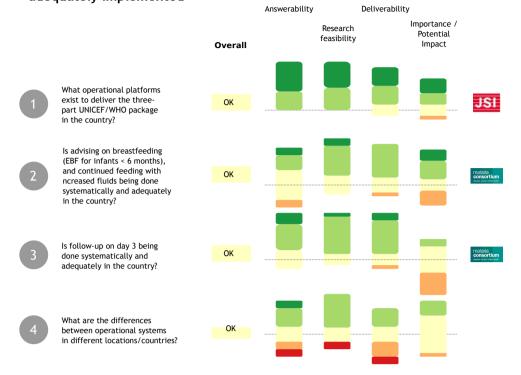

# 1. Mapping of contexts in which current nutrition components of iCCM are adequately implemented