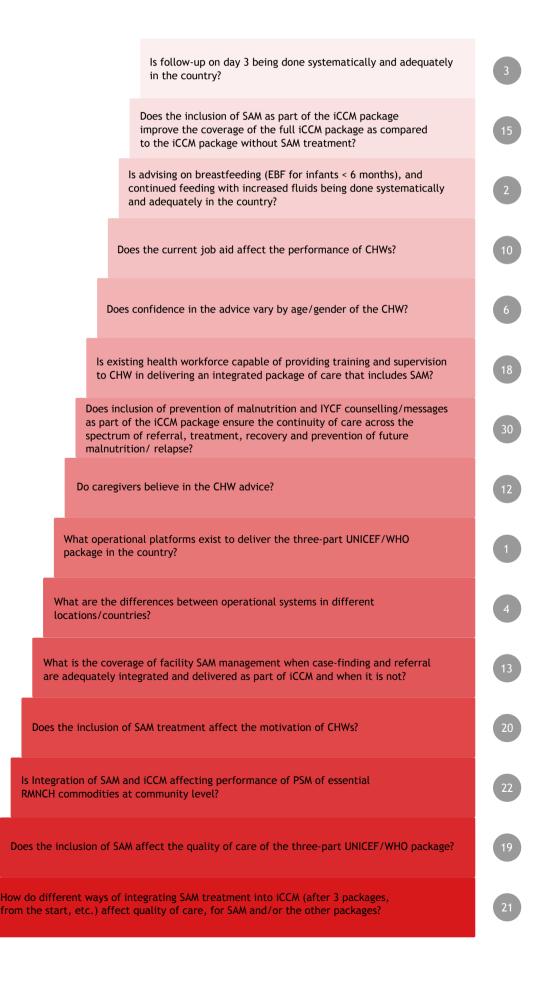

## **NUTRITION SUBGROUP ACTION PLAN SURVEY**

The survey asked responders to review **30 questions** and rate them along the criteria of **Answerability**, **Research Feasibility**, **Deliverability** and **Importance/Potential Impact**.

### Questions ranked by score