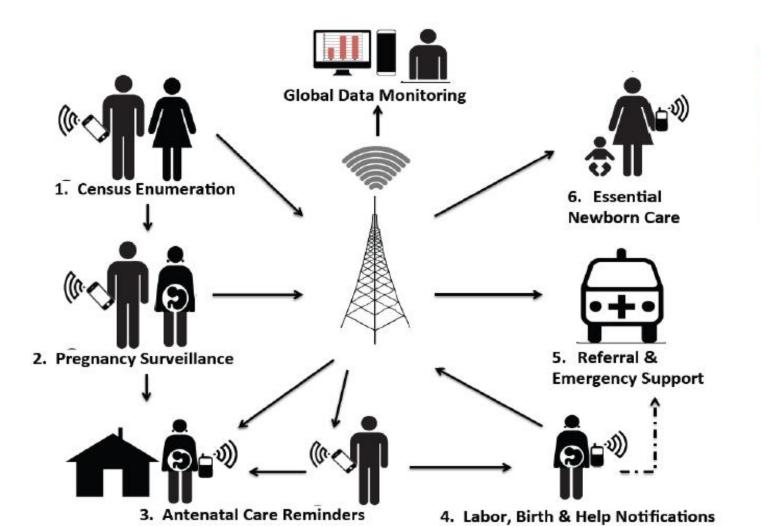

# mCARE: Community-Health Worker System to improve delivery of ANC/PNC and increase client demand

| Patient                  | Clinical Decision Making |
|--------------------------|--------------------------|
| registration             |                          |
| Patient                  | Checklists               |
| assessment               |                          |
| Patient monitoring       | Mobile Learning          |
| Work planning            | Care Coordination        |
| Counselling              | Compensation             |
| <b>Social Networking</b> | Performance Tracking     |