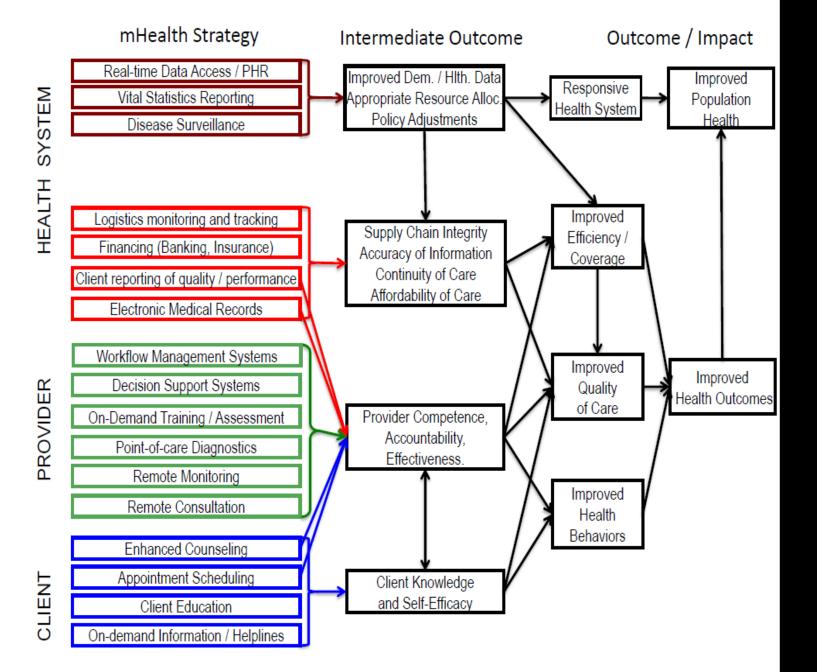

#### mHealth doesn't work in a Vacuum



mHealth: an enabler, not an intervention



### **Global PPP**

## **Initiative**

Expectant women/ new mothers sign up for service Users receive 2 health-related messages weekly Partner advertising and advocacy will drive subscription levels









"If you have any bleeding during this month, seek medical attention right away" "Your baby needs an immunization this week to stay healthy:
Available free at all EPI clinics"





# mCARE: Community-Health Worker System to improve delivery of ANC/PNC and increase client demand









| Patient                  | Clinical Decision Making |
|--------------------------|--------------------------|
| registration             |                          |
| Patient                  | Checklists               |
| assessment               |                          |
| Patient monitoring       | Mobile Learning          |
| Work planning            | Care Coordination        |
| Counselling              | Compensation             |
| <b>Social Networking</b> | Performance Tracking     |



#### mHealthEvidence.org



Norad

mHealth Alliance

Global mHealth Initiative

What stage of activity are you in?

Conceptual Stage
Planning and Fundraising
Plob/Test Implementation

# mHealth Expert Learning Program (mHELP)



To guide people around the commons, linking them with skills,